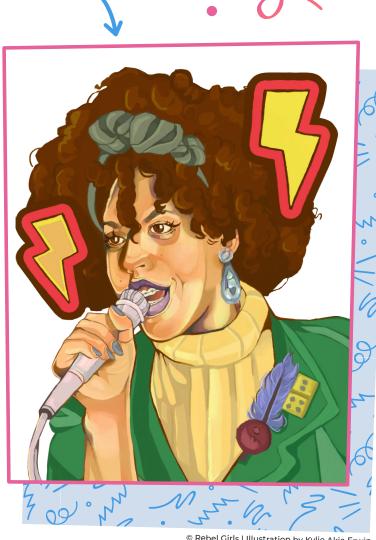

## What's Changed?

Poly Styrene was a fresh face on the punk scene—a musician like no other! The pictures below are unique too. Circle 6 things that have changed from one image to the next.