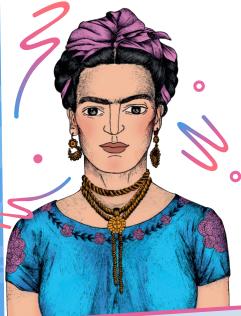

#### **Meet Frida Kahlo**

Born in Mexico, Frida Kahlo grew up in The Blue House (which is now a museum!). When she was six years old, she nearly died from polio. Later, she was in a terrible bus accident. Her mother made her a special ease! that allowed her to paint while lying down, so she could exercise her creativity while she healed. Frida painted many striking self-portraits. Some showed her with the animals she knew and loved—dogs, monkeys, birds, and more. Her artwork is bold, intense, and original—just like she was.