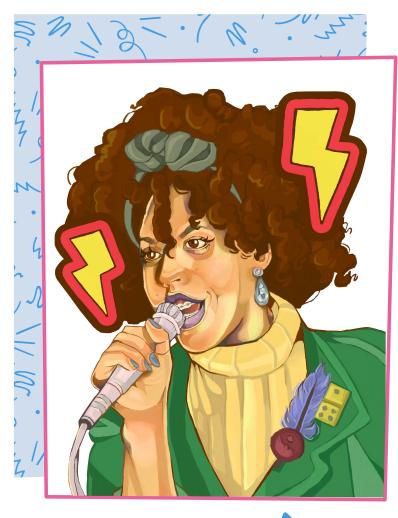

## What's Changed?

Poly Styrene was a fresh face on the punk scene—a musician like no other! The pictures below are unique too. Circle 6 things that have changed from one image to the next.