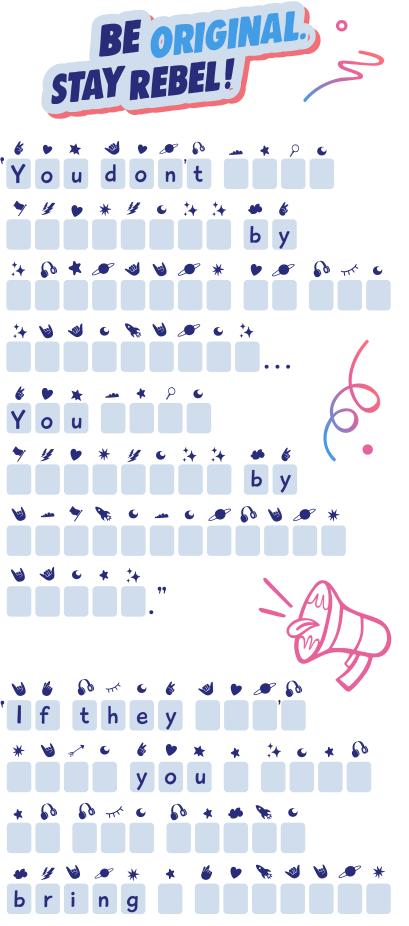

#### **Decode the Message**

Shirley Chisholm made history when she was sworn in to the US Congress in 1968. She made history again when she ran for president in 1972. Use the key below to help reveal some of the wise words she shared with the world.