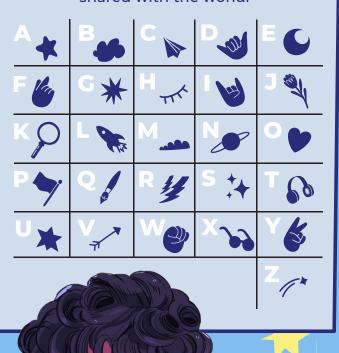

#### **Decode the Message**

Shirley Chisholm made history when she was sworn in to the US Congress in 1968. She made history again when she ran for president in 1972. Use the key below to help reveal some of the wise words she shared with the world.